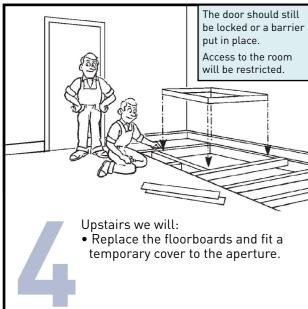

## 10 simple steps to install your home lift

Upstairs we will:

• Roll back the carpet and cut around the aperture. This piece of carpet will be refitted to the top infill panel.

We will:
• Install the power pack internally or externally in the position agreed.