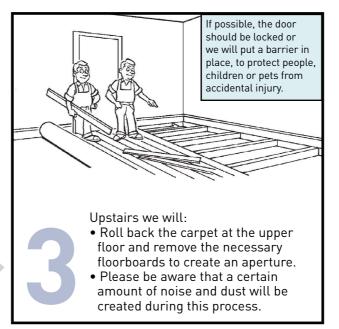

## 10 simple steps to install your home lift

Upstairs we will:

• Roll back the carpet and cut around the aperture. This piece of carpet will be refitted to the top infill panel.

We will:
• Install the power pack internally or externally in the position agreed.