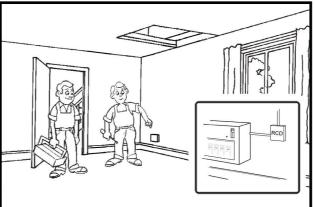

We will:
• Provide a 13A fused spur adjacent to the power pack location. Wiring runs back to consumer unit.
A telephone socket may be fitted at this stage if required.

We will:

• Go through the operation of the Harmony Lift with you.

• Make final adjustments and ensure you are familiar with all the safety features.