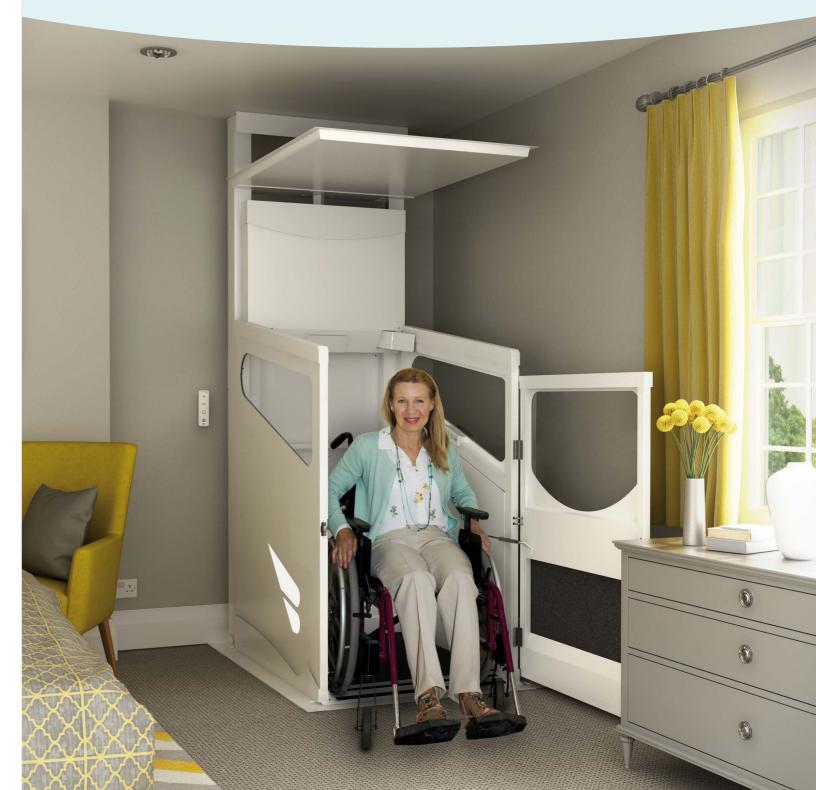

### Easy independent living

- Market leading range of lift car options for every need
- Smart car design optimises use of space and minimises the lift's footprint
- Low floor ensures easy wheelchair access & egress
- Powered door on all models as standard
- Adjustable wireless controls in car and at both floors
- Fire and smoke protection maintained between floors, whether the lift is parked upstairs or downstairs