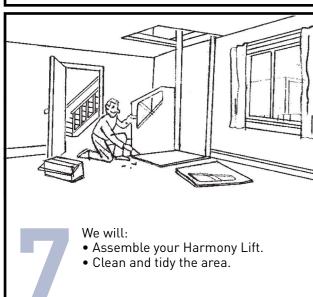

We will:
• Provide a 13A fused spur adjacent to the power pack location. Wiring runs back to consumer unit.
A telephone socket may be fitted at this stage if required.

We will:

• Go through the operation of the Harmony Lift with you.

• Make final adjustments and ensure you are familiar with all the safety features.