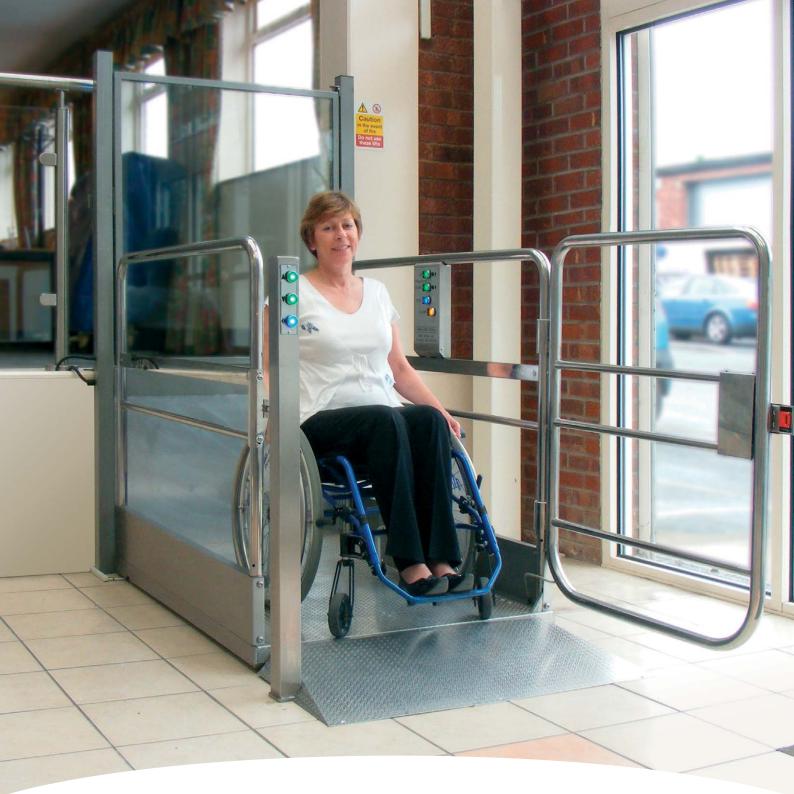

# Low-rise platform lift for domestic & public access

The **Melody 1 Platform Lift** offers a reliable and compact solution for both wheelchair and ambulant users. Whether installed for domestic or public access use, the lift provides a more convenient and practical alternative to a ramp. The design incorporates an external fixed ramp to eliminate the need for a pit, keeping building work to a minimum. In public buildings, Melody 1 is a convenient and cost-effective route to compliance with current disability regulations.

### **Standard features**

- Quick installation in 1 day minimal building work required
- 🗸 No need for an enclosure or support tower
- Easy to operate, illuminated constant pressure controls
- Attractive, durable stainless steel finish (RAL colours available as an option)

### Options

- Upper level gate (required when lifting height exceeds 290 mm for domestic and standard for public access)
- 🗸 Pit available for internal use only
- **Security features** (Radio enabler and Radio isolate)
- Polycarbonate infill panels to gate and carriage sides
- Bridging steps for domestic applications only