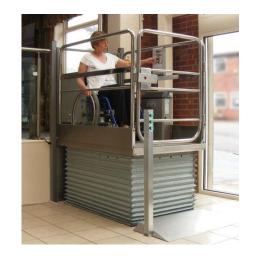

# Low-rise platform lift for domestic & public access

The **Melody 1 Platform Lift** offers a reliable and compact solution for both wheelchair and ambulant users. Whether installed for domestic or public access use, the lift provides a more convenient and practical alternative to a ramp. The design incorporates an external fixed ramp to eliminate the need for a pit, keeping building work to a minimum. In public buildings, Melody 1 is a convenient and cost-effective route to compliance with current disability regulations.