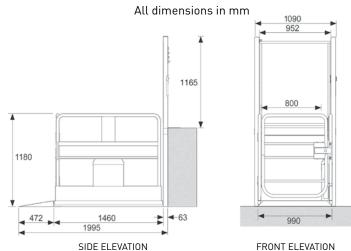

ate and carriage sides
- Bridging steps for domestic applications only

### **Specifications**

**Application range:** Wheelchair users and people with impaired mobility. Internal and external locations

Safe working load: 250 kg

Maximum travel: 1000 mm

Lifting mechanism: Hydraulic scissor

Rated speed: 0.06 m/s

Electrical supply: Single phase 220/240 V ~ 50/60 Hz

**Low voltage operating system:** 24 VDC giving the lift a full battery back up to enable lift use in the event of a power failure

Operating temperature range: -10°C to +40°C

**Safety:** Full platform safe edge which stops the lift should it touch any obstacle in the down direction only. Fully interlocked carriage gate and upper gate (if required). Bellows style skirt prevents access to lifting mechanism.

#### Dimensions





#### The Terry Lifts Guarantee



- ✓ Safety: Full safety features
  - **Compliance:** BS6440:2011 and Machinery Directive
  - Certification: ISO 9001:2015, ISO 14001:2015 and ISO 45001:2018
  - Origin: Designed & manufactured in the UK with over 50 years' experience



Terry Group Ltd. Unit 1-3, Longridge Trading Estate Knutsford, Cheshire WA16 8PR

Tel: +44 (0)1565 752 800 www.terrylifts.co.uk enquiries@terrylifts.co.uk



Issue date: 3/2022