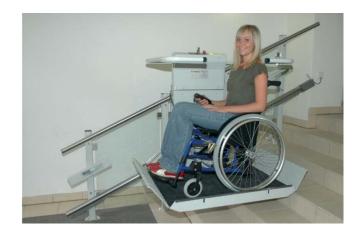

# The S7 SR Wheelchair Stairlift

The Terry S7 SR model is an inclined platform lift designed for straight stairways. The lift is a safe, reliable and cost-effective accessibility solution. This lift can be installed with little or no structural modifications

#### **Functional and Versatile**

- Platform folds to a narrow profile for maximum stairway clearance
- A handrail is provided for seated passenger use
- Constant pressure controls for user or attendant
- Key controlled operation
- Power fold platform, ramps and arms
- Joystick control

### **Safety Features**

- Emergency stop button
- Platform stops automatically when sensitive surfaces detect obstructions
- Barrier arms surround and protect user, automatically locking down before the platform moves
- Under platform sensing plate and bi-directional ramp sensors
- Manual emergency lowering