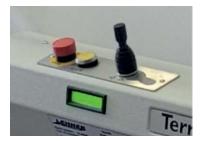

#### **Functional and Versatile**

- Platform folds to a narrow profile for maximum stairway clearance
- A handrail is provided for seated passenger use
- Constant pressure controls for user or attendant
- Key controlled operation
- Power fold platform, ramps and arms
- Joystick control

NOTE: Lift on cover photo has Black colour option and stainless steel rail system

Joystick control on platform for ease of use.

Landing control design to be handheld or wall mounted.