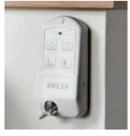

NOTE: Lift on cover photo has Black colour option and stainless steel rail system

Joystick control on platform for ease of use.

Landing control design to be handheld or wall mounted.