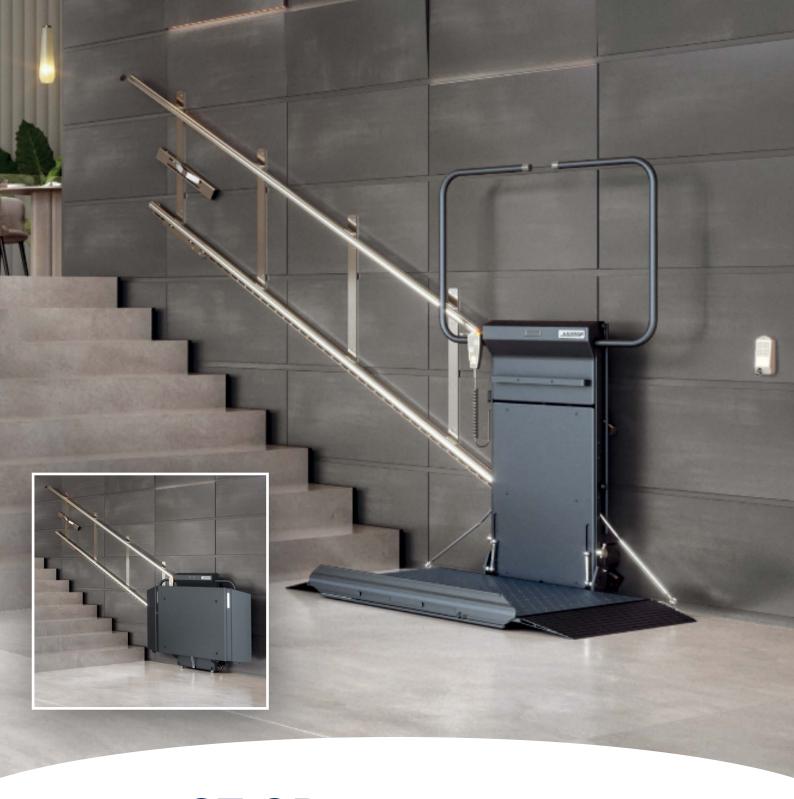

# **S7 SR** Wheelchair Stairlift

Public Access or Domestic, Internal or External Lift

**The Specialist in Mobility Lifts**Trusted for over 50 years

# The S7 SR Wheelchair Stairlift

The Terry S7 SR model is an inclined platform lift designed for straight stairways. The lift is a safe, reliable and cost-effective accessibility solution. This lift can be installed with little or no structural modifications

#### **Functional and Versatile**

- Platform folds to a narrow profile for maximum stairway clearance
- A handrail is provided for seated passenger use
- Constant pressure controls for user or attendant
- Key controlled operation
- Power fold platform, ramps and arms
- Joystick control

NOTE: Lift on cover photo has Black colour option and stainless steel rail system

Joystick control on platform for ease of use.

Landing control design to be handheld or wall mounted.