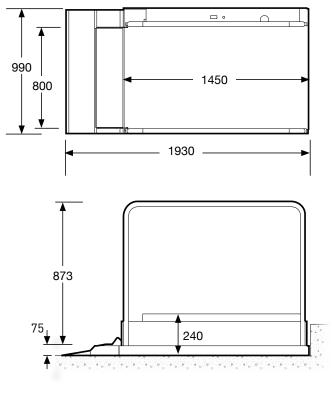

## **Standard Specification**

- Can be sited internally or externally for wheelchair use only.
- Maximum safe working load: 250Kg.
- Closed height: 75mm.
- Maximum height served: 1000mm.
- 800mm x 1450mm useable platform size.
- Power supply electrical requirements: 220 / 240V~50 / 60 Hz-13A single phase.
- Low voltage 24V DC control system.
- Operating temperature range: -10°C to +40°C.
- Automatic wheelchair arrestor mechanism.
- Full battery back-up.
- Constant pressure controls.
- Hydraulic drive system with scissor mechanism and underside bellows cover system.

## Dimensions

All dimensions in mm

1000mm maximum rise

Terry Group Ltd. Unit 1-3, Longridge Trading Estate Knutsford, Cheshire WA16 8PR

Tel: +44 (0)1565 752 800 www.terrylifts.co.uk enquiries@terrylifts.co.uk