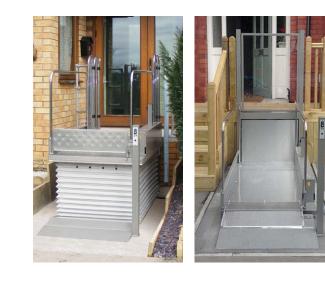

## TSL1000 Domestic Steplift

**Practical:** As well as providing wheelchair access, the TSL1000 can also accommodate pedestrian access when supplied with bridging steps.

**Easy to use:** Convenient controls to the carriage, upper and lower levels (remote option also available). Shallow approach ramp for easy access onto the lift platform.

**Versatile:** The TSL1000 will travel up to 1000mm with upper gate protection or 960mm with a triple bridge unit.

Unobtrusive: Blends into its surroundings.