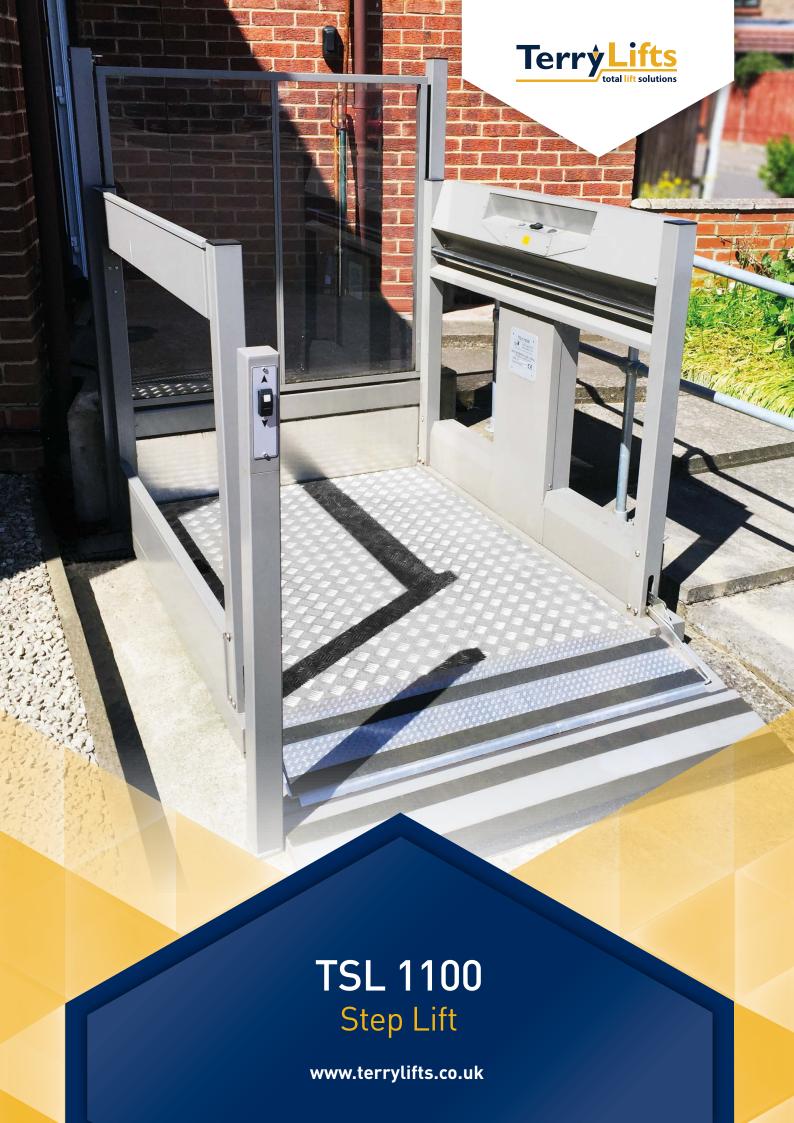

## Easy and reliable wheelchair access for the home

When a ramp is not feasible, the TSL 1100 **Step Lift** provides a simple, cost-effective and practical solution for domestic wheelchair access. It consists of a self-contained unit, which means it can be installed in less than a day by our experienced engineers. The lift features an extra wide platform and a large capacity of 385 kg, making it the ideal solution for bariatric users.

## **Product features**

- Practical and cost-efficient alternative to a ramp
- Quick and hassle free installation in less than a day
- Safe and secure with automatic wheelchair arrestor mechanism
- Convenient and easy to use controls
- Battery back up provides with normal operation in case of a power cut
- 1100 mm wide platform
- Suitable for heavy wheelchairs with a capacity of 385 kg
- 1000 mm maximum travel height