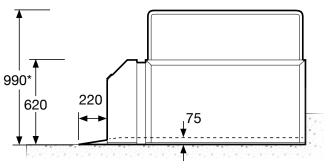

# **Standard Specification**

- Can be sited internally or externally for wheelchair use only.
- Maximum safe working load: 250Kg.
- Closed height: 75mm.
- Maximum height served: 500mm.
- 800mm x 1250mm usable platform size.
- Power supply electrical requirements: 220 / 240V~50 / 60 Hz-13A single phase.
- Low voltage 24V DC control system.
- Operating temperature range: -10°C to +40°C.
- Automatic wheelchair arrestor mechanism.
- Full battery back-up.
- Constant pressure controls.
- Hydraulic drive scissor mechanism.

#### **Dimensions**

All dimensions in mm

\*Handrails shown are an optional extra

Terry Group Ltd. Unit 1-3, Longridge Trading Estate Knutsford, Cheshire WA16 8PR

Tel: +44 (0)1565 752 800 www.terrylifts.co.uk enquiries@terrylifts.co.uk