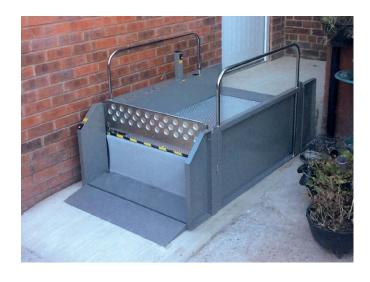

## TSL500 Domestic Steplift

**Practical:** As well as providing wheelchair access, the TSL500 can also accommodate pedestrian access when supplied with bridging steps.

**Easy to use:** Convenient controls to the carriage, upper and lower levels (remote option also available) Shallow approach ramp for easy access onto the lift platform.

**Easy installation:** Self-contained unit is suitable for mounting on to a smooth flat surface and can be easily installed in less than a day.

**Cost effective:** Often cheaper than a ramp and can be easily re-sited.