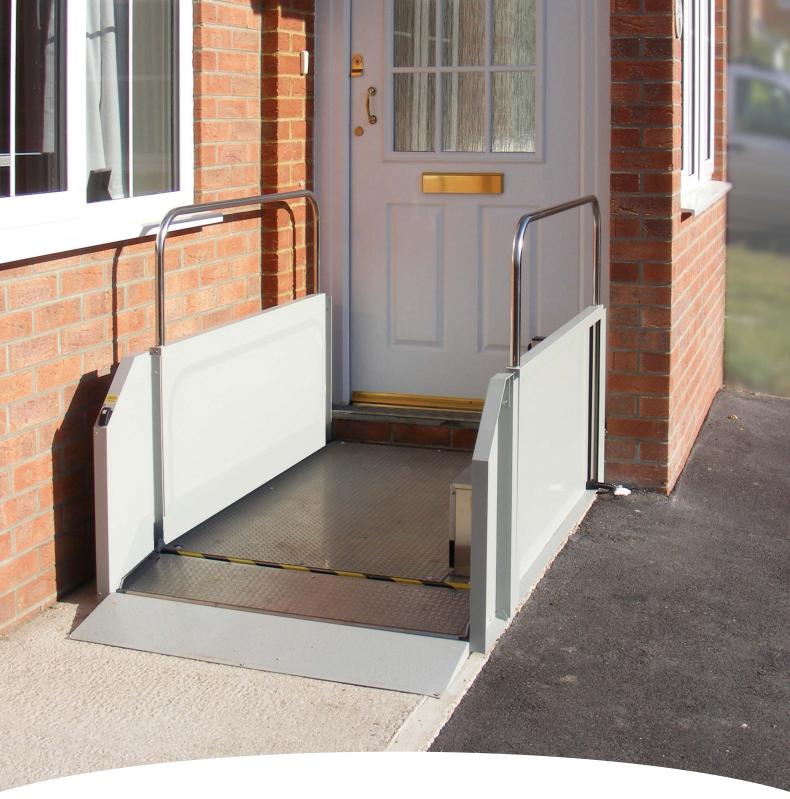

## TSL500 Domestic Steplift

**Practical:** As well as providing wheelchair access, the TSL500 can also accommodate pedestrian access when supplied with bridging steps.

**Easy to use:** Convenient controls to the carriage, upper and lower levels (remote option also available) Shallow approach ramp for easy access onto the lift platform.

**Versatile:** The TSL500 will travel up to 500mm with upper gate protection or with a single bridge step.

## **Options Available**

- Single bridging step.
- Upper level gate with interlock -Powered or Manual.
- Gate interlock for customer supplied upper gate.
- Remote isolate or enable fob.
- Alternative colours to painted parts.
- Painted or stainless steel post for call station mounting.