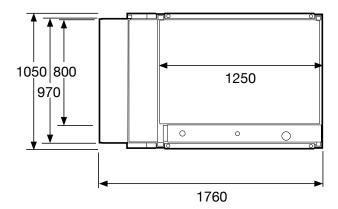

# **Standard Specification**

- Can be sited internally or externally for wheelchair use only.
- Maximum safe working load: 250Kg.
- Closed height: 75mm.
- Maximum height served: 500mm.
- 800mm x 1250mm usable platform size.
- Power supply electrical requirements: 220 / 240V~50 / 60 Hz-13A single phase.
- Low voltage 24V DC control system.
- Operating temperature range: -10°C to +40°C.
- Automatic wheelchair arrestor mechanism.
- Full battery back-up.
- Constant pressure controls.
- Hydraulic drive scissor mechanism.

#### **Dimensions**

All dimensions in mm

\*Handrails shown are an optional extra

Terry Group Ltd. Unit 1-3, Longridge Trading Estate Knutsford, Cheshire WA16 8PR

Tel: +44 (0)1565 752 800 www.terrylifts.co.uk enquiries@terrylifts.co.uk