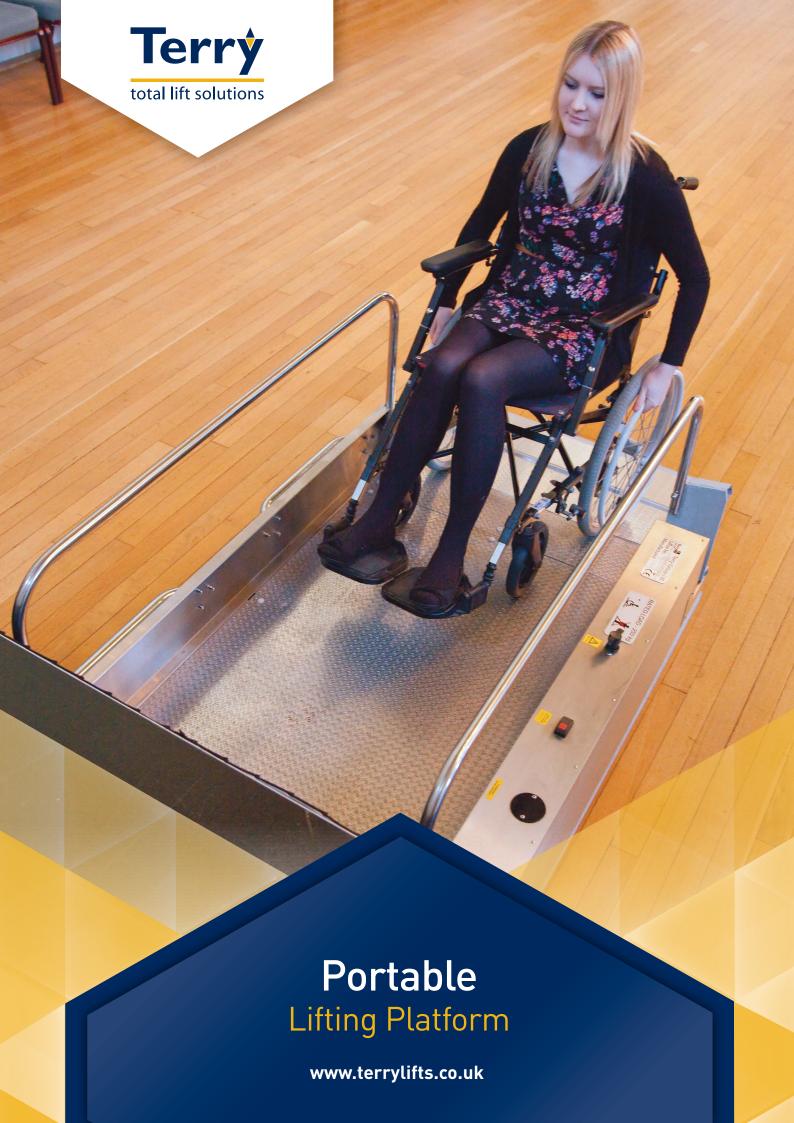

#### **Standard features**

- Folds away for convenient moving and storage
- Large castors for easy transportation
- Shallow approach ramp to a portable base frame
- Convenient controls
- Plug-in charger keeps batteries charged for immediate re-use
- Safety edge protection in both directions of travel
- Arrestor bar on platform for safety
- Scissor mechanism fully enclosed by bellows
- Low voltage operating system

## Standard specification

**Typical application:** Ideal for a stage or raised platform. Wheelchair users only.

Maximum travel: 1000 mm Unladen weight: 140 kg

Useable platform size: 800 mm x 1450 mm

Closed height: 100 mm Rated speed: 0.06 m/s Safe working load: 250 kg