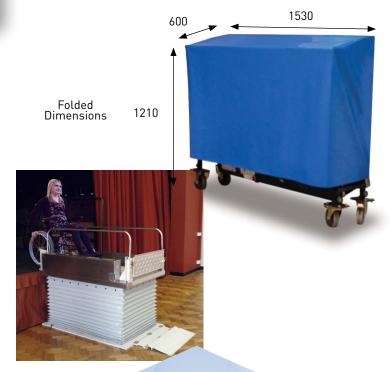

#### **Dimensions**

(all dimensions in mm)

650

Note:

A minimum
150 mm
clearance
around the lift
is required when
in position

## **Optional extras**

- Remote up/down control kit
- External platform height adjustment
- Storage cover
- Outside use