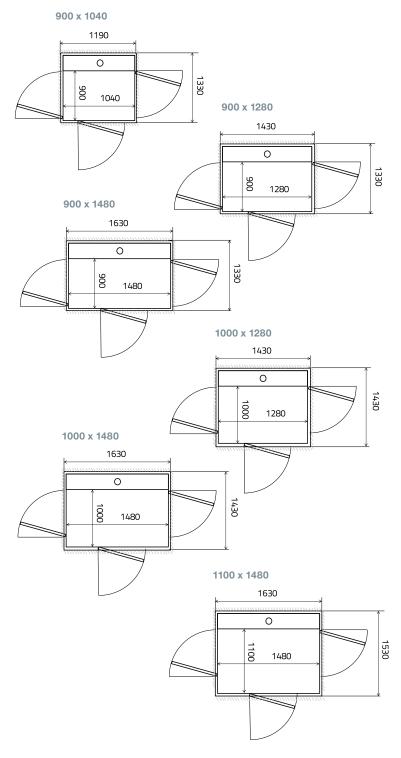

### Sizes and dimensions (in mm)

Call us today on: **0345 365 5366** or e-mail: **sales@terrylifts.co.uk** 

Terry Group Ltd. Longridge Trading Estate, Knutsford, Cheshire, WA16 8PR

tel (outside UK): 00 44 (0)1565 650376 www.terrylifts.co.uk