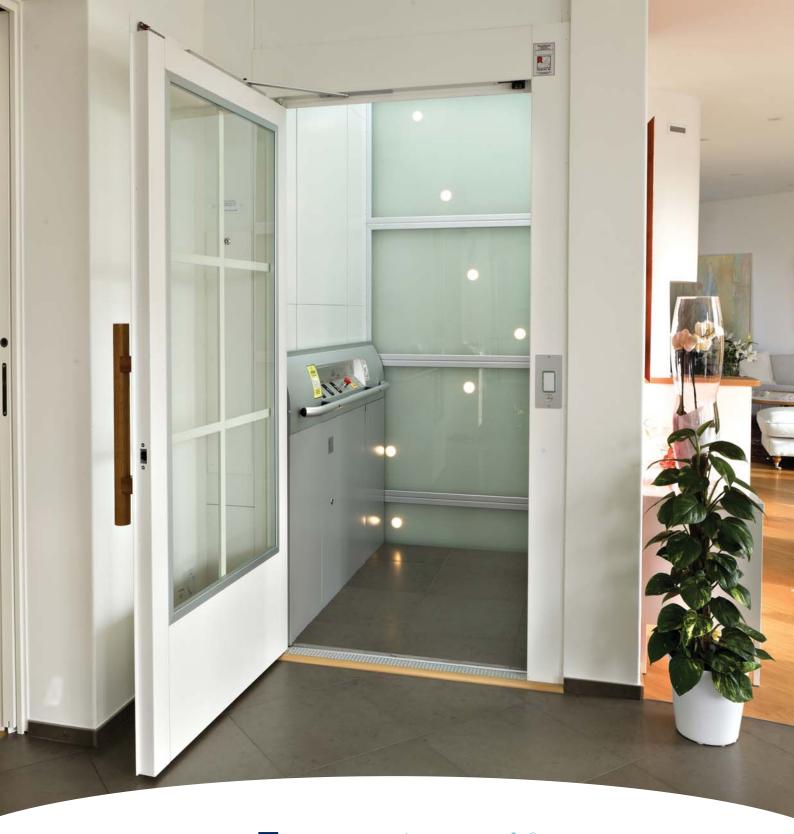

# The flexible and versatile choice for easy access

The THL 600 Domestic Lift is a versatile solution for travelling between the floors in your home safely and easily. With a variety of sizes and configurations available, you are sure to find a model that suits your requirements perfectly. The spacious THL 600 can accommodate up to six people and it also provides wheelchair access. A range of options allow you to customise the lift to suit your home décor.

#### **Features**

- Different sizes and options available to suit your needs
- Quick installation with minimal building works required
- Option for a half-height door on the top floor
- Patented screw/nut technology
- Low maintenance and operating costs
- Battery-powered emergency lowering
- Made with 95% recyclable materials
- Compliant with European Machinery Directive 2006/42/EC and European standard EN 81-41